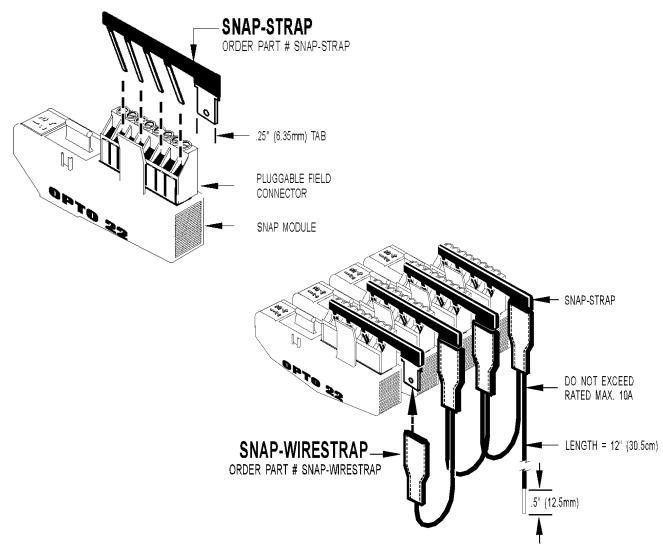

## **Description**

SNAP I/O module jumper straps let you easily make jumper connections on a SNAP digital I/O module. The SNAP-STRAP plugs into individual wire connections on a module's pluggable field connector. SNAP-STRAPs on multiple modules can be connected using the SNAP-WIRESTRAP. Both SNAP-STRAP and SNAP-WIRESTRAP are Factory Mutual approved. To order or for more information, call Opto 22 Inside Sales at 800-452-6786 (800-452-OPTO) or 951-695-3000.